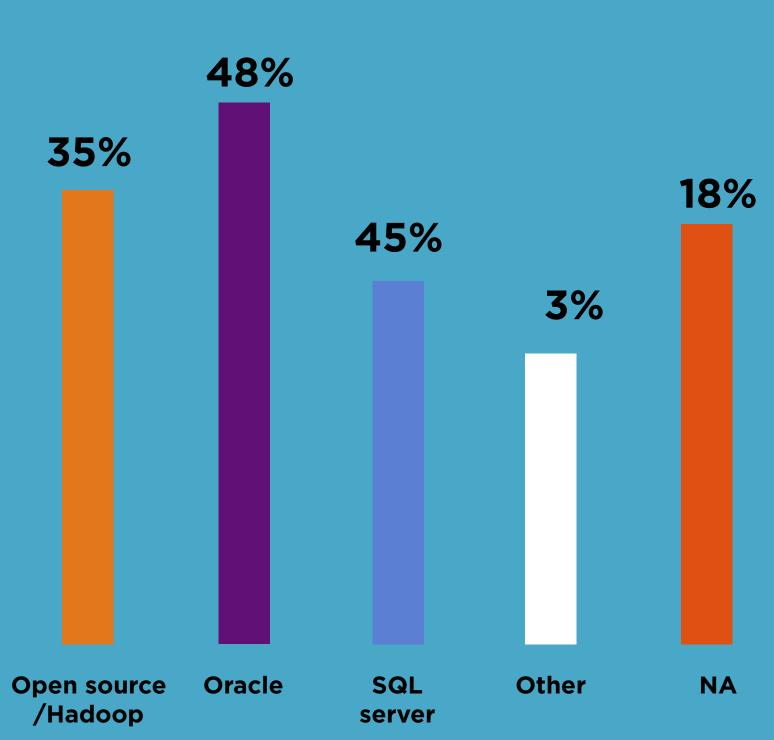

WHICH ON-PREMISE DATA

44

#### WHICH TECHNOLOGIES ARE YOU USING/ PLANNING TO USE **ON YOUR DATA PLATFORM?** (MULTIPLE CHOICE >100%)

DATA CONTAINED IN THIS DOCUMENT ARE CALCULATED FROM PARTICIPANTS' RESPONSES TO A QUESTIONNAIRE CIRCULATED PRIOR TO THE CONFERENCE. NO ATTEMPT HAS BEEN MADE TO VERIFY ACCURACY. DEFINITIONS AND METHODOLOGIES DIFFER ACROSS JURISDICTIONS.