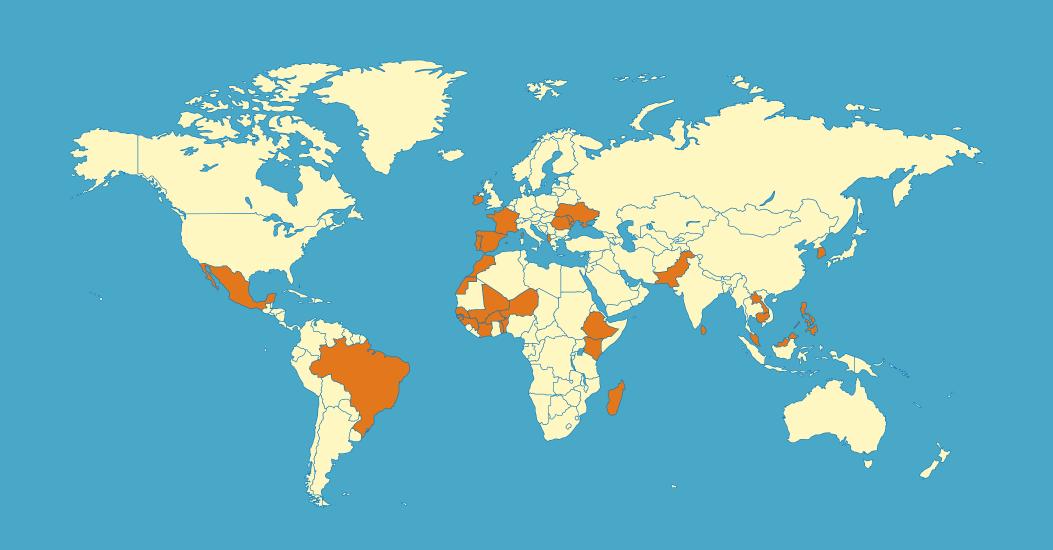

#### **34 COUNTRIES**

ALBANIA, ARMENIA, PHILIPPINES, ROMANIA, MEXICO, FRANCE, IRELAND, KENYA, CAMBODIA, SRI LANKA, BRASIL, MOLDOVA, SLOVENIA, PORTUGAL, LAOS, MAURITIUS, MADAGASCAR, PAKISTAN, UKRAINE, LUXEMBURG, SOUTH KOREA, ETHIOPIA, SENEGAL, TOGO, BENIN, IVORY COAST, MALI, NIGER, BURKINA FASO, GUINEA-BISSAU, SPAIN, MALAYSIA, MAROC