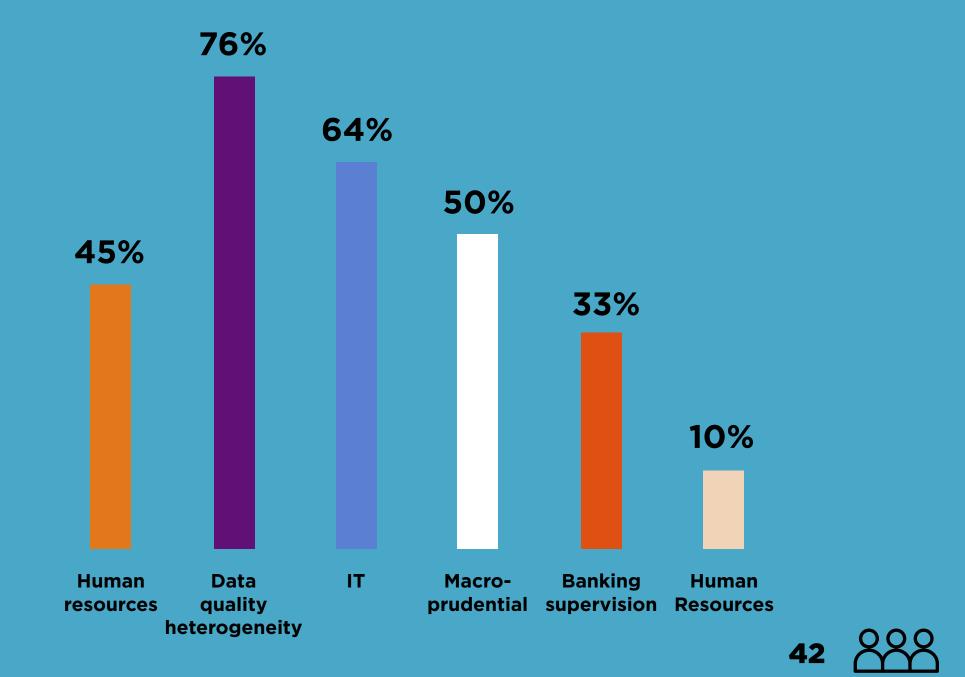

#### WHAT ARE THE MAIN **CHALLENGES REGARDING BIG DATA DEVELOPMENTS AT YOUR CENTRAL BANK?** (POSSIBLE MULTIPLE CHOICE >100%)