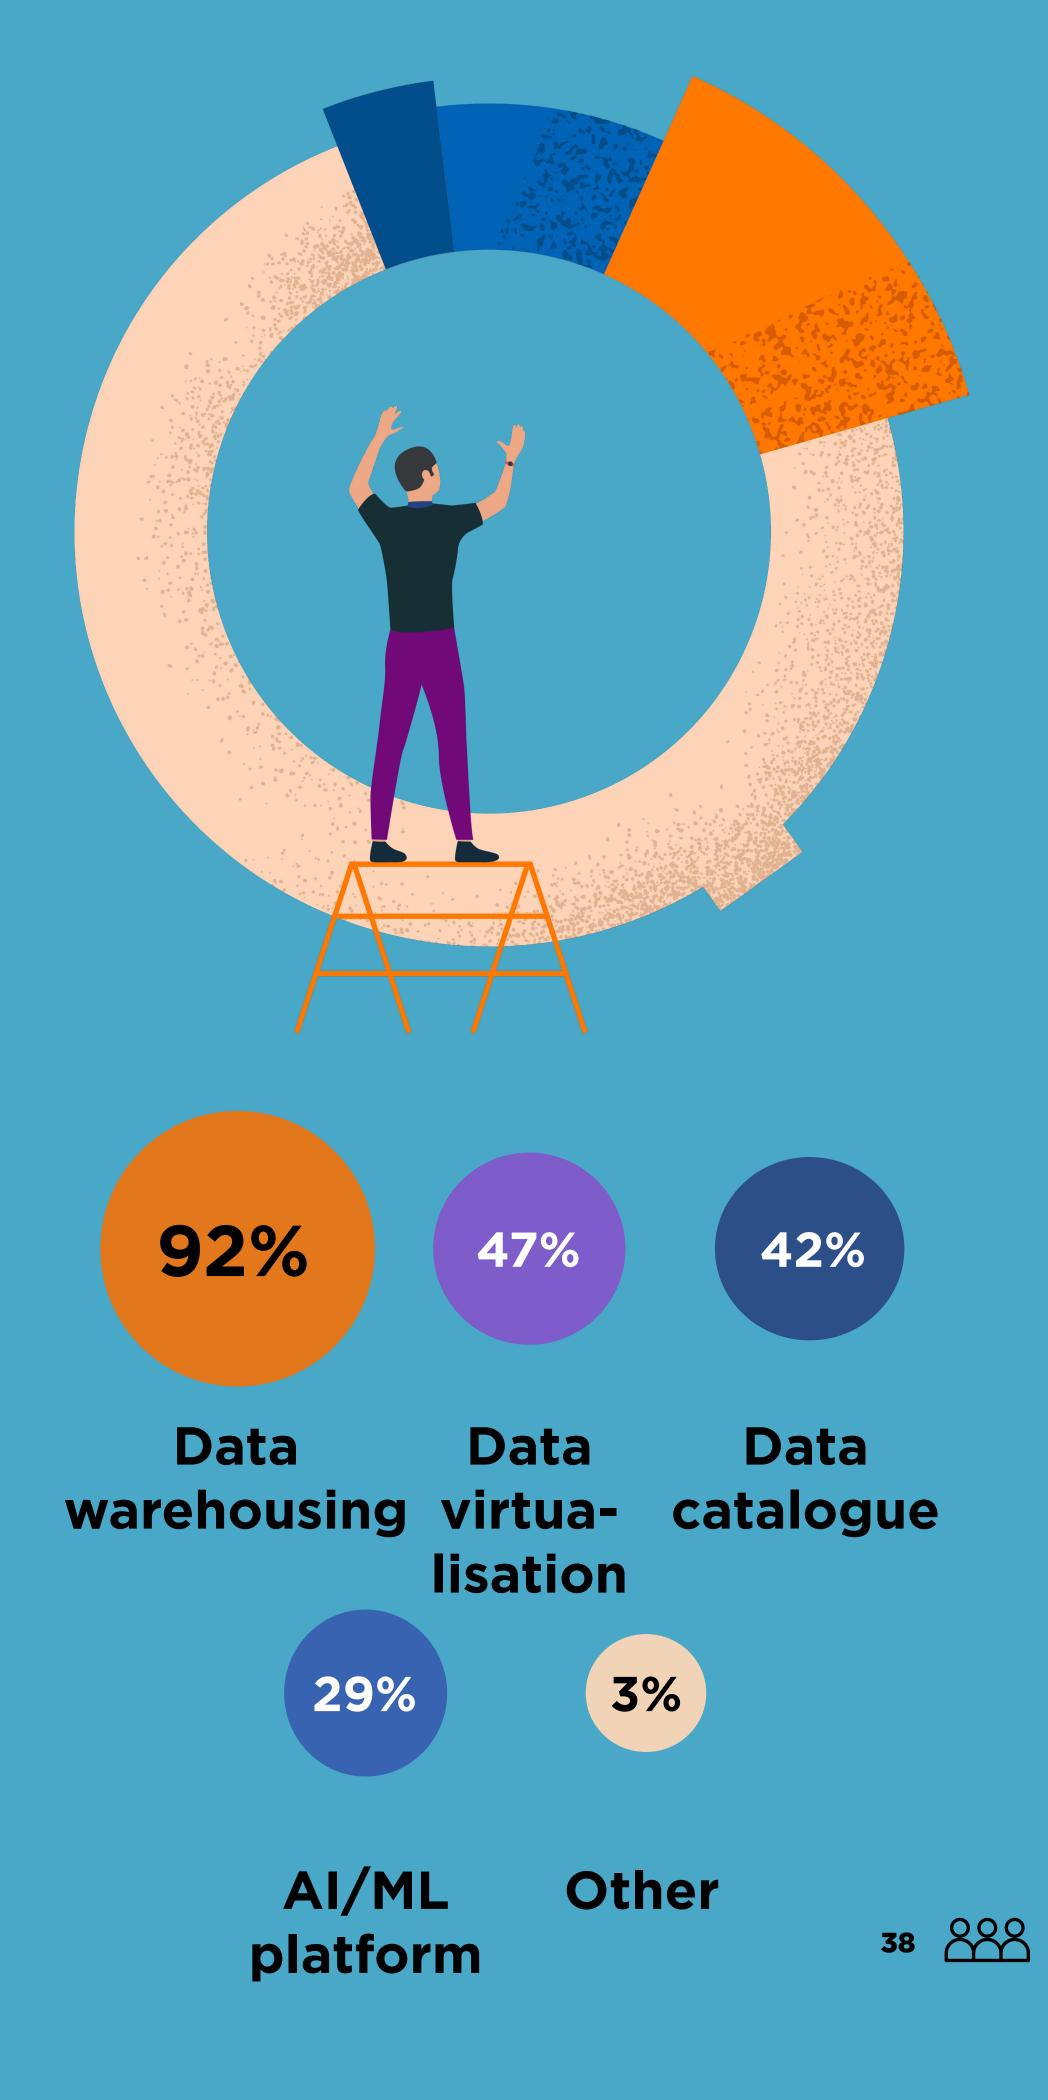

#### WHICH TECHNOLOGIES ARE YOU USING/ PLANNING TO USE **ON YOUR DATA PLATFORM?** (MULTIPLE CHOICE >100%)

DATA CONTAINED IN THIS DOCUMENT ARE CALCULATED FROM PARTICIPANTS' RESPONSES TO A QUESTIONNAIRE CIRCULATED PRIOR TO THE CONFERENCE. NO ATTEMPT HAS BEEN MADE TO VERIFY ACCURACY. DEFINITIONS AND METHODOLOGIES DIFFER ACROSS JURISDICTIONS.