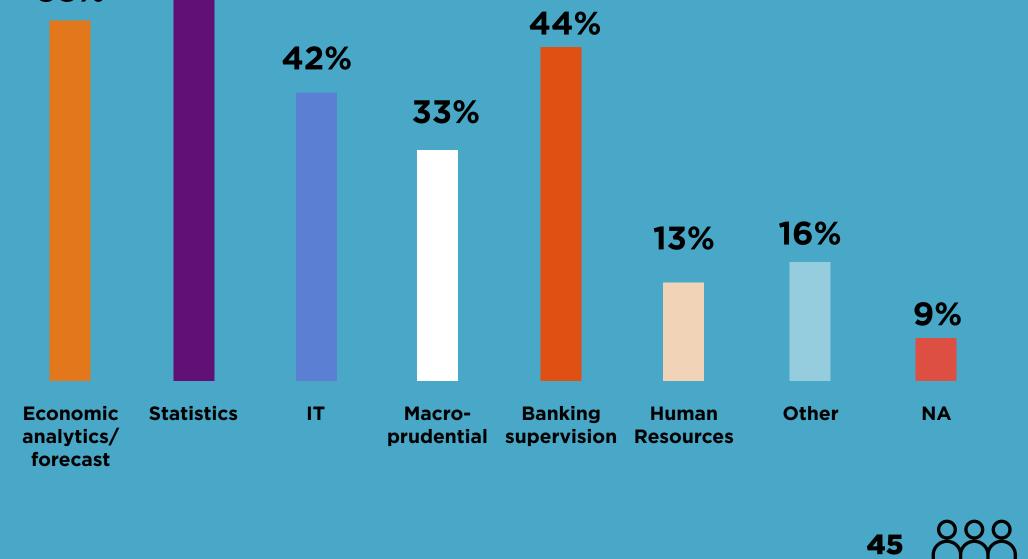

#### WHAT ARE THE MAIN **CHALLENGES REGARDING BIG DATA DEVELOPMENTS AT YOUR CENTRAL BANK?** (POSSIBLE MULTIPLE CHOICE >100%)